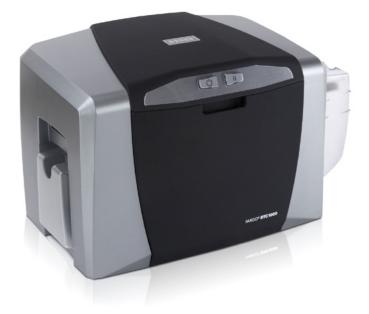

## Fargo DTC1000 ID Card Printer

The Fargo DTC1000 is an innovative ID card printer with extremely fast print times and edge-to-edge printing for professional ID cards. The DTC1000's compact design allows it to fit easily into any office or work environment.

#### PRINTER HIGHLIGHTS:

- Fast dye sublimation printing produces full color cards in 24 seconds
- Works with a variety of card sizes, ranging from 9 mil to 40 mil thickness
- Full color, edge-to-edge printing on all cards
- 2 year manufacturer warranty covering parts & labor

To see complete features visit: www.alphacard.com/fargo-dtc1000-printer